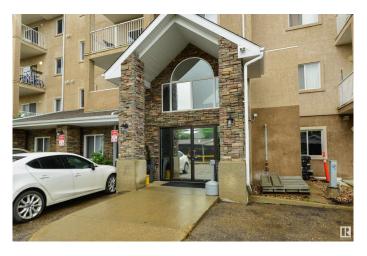

#### \$184,900

2 Bedroom, 2.00 Bathroom, 830 sqft Condo / Townhouse on 0.00 Acres

Wild Rose, Edmonton, AB

This bright, freshly painted, 2 bedroom condo is sure to impress! The open concept layout offers the ideal space for hosting. Cook in your spacious kitchen or relax in the large living room which connects to the balcony. The sizable master bedroom flows seamlessly to a walk-through closet and a FULL 4 piece ensuite. On the opposite side of the unit, which is perfect for privacy, you'll find a second bedroom with close proximity to the main 4 piece bathroom. Other bonuses you'll find here are in-suite laundry, an in-suite storage room, assigned parking and a social room. With close access to the Henday and all amenities, you won't want to miss this beautiful home!

## **Community Information**

Address 226 2305 35a Avenue

Area Edmonton
Subdivision Wild Rose
City Edmonton
County ALBERTA

Province AB

Postal Code T6T 1Z2