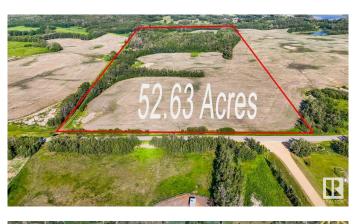

### \$1,473,000

0 Bedroom, 0.00 Bathroom, Rural on 52.63 Acres

None, Rural Strathcona County, AB

52.63 Acres in Sherwood park( Strathcona County). On RR 231 and North of Ellerslie Road( TWP 514). CITY WATER-----Municipal Water available for your Estate Residence plus Shop and a secondary Residence. Backs onto Belvedere Golf Course. Great future holding Parcel!

## **Essential Information**

| MLS® #    | E4442471        |
|-----------|-----------------|
| Price     | \$1,473,000     |
| Bathrooms | 0.00            |
| Acres     | 52.63           |
| Туре      | Rural           |
| Sub-Type  | Vacant Lot/Land |
| Status    | Active          |