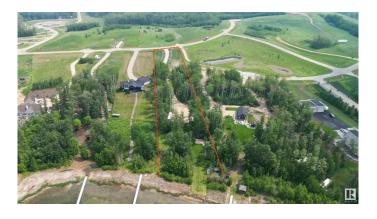

#### \$739,900

0 Bedroom, 0.00 Bathroom, Rural on 2.22 Acres

West Point Estates, Rural Parkland County, AB

Welcome to highly sought-after West Point Estates on Jackfish Lake. Ready to enjoy. WILL CONSIDER ALL TRADES OF VALUE! With \$250K of improvements t's fenced, gated, landscaped with decks, bunk house, power & a drilled well so you're you're one step closer to making your vision a reality. No time limit to build. Choose your own builder. This stunning 2.2 acre parcel offers the perfect canvas for your custom dream home. Conveniently located just 15 mins west of Stony Plain & Spruce Grove on paved roads with quick access to Highways 16, 770 & 627, this is lake life at its finest. The gently sloping lot backs onto the lake offering both privacy & water views. Jackfish Lake is renowned for its clean, spring-fed waters ideal for swimming, boating, and water sports. Build a year round residence or a summer retreat, this is a rare opportunity to create lasting legacy for family in one of the region's most sought after lake communities. Purchase together with Lot 43 which is across the street listed @ 250,000.

### **Exterior**

Exterior Features Boating, Flat Site, Lake View, Private Setting, Waterfront Property