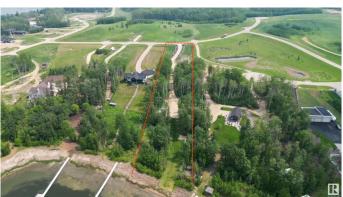

#### \$739,900

0 Bedroom, 0.00 Bathroom, Rural on 2.22 Acres

West Point Estates, Rural Parkland County, AB

Welcome to highly sought-after West Point Estates on Jackfish Lake. Ready to enjoy. WILL CONSIDER ALL TRADES OF VALUE! With \$250K of improvements t's fenced, gated, landscaped with decks, bunk house, power & a drilled well so you're you're one step closer to making your vision a reality. No time limit to build. Choose your own builder. This stunning 2.2 acre parcel offers the perfect canvas for your custom dream home. Conveniently located just 15 mins west of Stony Plain & Spruce Grove on paved roads with quick access to Highways 16, 770 & 627, this is lake life at its finest. The gently sloping lot backs onto the lake offering both privacy & water views. Jackfish Lake is renowned for its clean, spring-fed waters ideal for swimming, boating, and water sports. Build a year round residence or a summer retreat, this is a rare opportunity to create lasting legacy for family in one of the region's most sought after lake communities. Purchase together with Lot 43 which is across the street listed @ 250,000.

### **Exterior**

Exterior Features Boating, Flat Site, Lake View, Private Setting, Waterfront Property