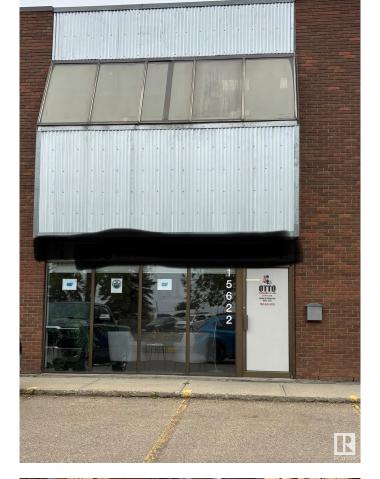

# \$579,000 - 15622 116 Avenue, Edmonton

MLS® #E4442128

## \$579,000

0 Bedroom, 0.00 Bathroom, Industrial on 0.00 Acres

Alberta Park Industrial, Edmonton, AB

This functional industrial space offers a strategic position within one of the city's most established industrial corridors. With excellent access to major arterial routes such as 156 Street, 170 Street, and Yellowhead Trail, the property supports efficient logistics and easy connectivity throughout Edmonton and beyond. The building is well-suited for a range of industrial users, offering practical features to support warehouse, distribution, or light manufacturing operations. Situated in a vibrant commercial and industrial hub, the property benefits from nearby amenities, service providers, and public transit accessâ€"enhancing convenience for both staff and clients. This opportunity provides tenants with a reliable and accessible location in a high-demand area. This is the ideal space for businesses seeking a balance of functionality, exposure, and connectivity.

## **Community Information**

Address 15622 116 Avenue

Area Edmonton

Subdivision Alberta Park Industrial

City Edmonton
County ALBERTA

Province AB

Postal Code T5M 3S5