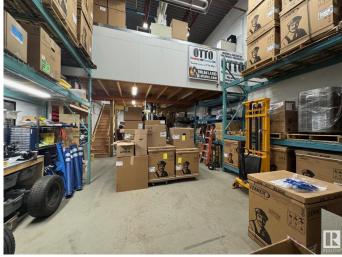

## \$579,000

0 Bedroom, 0.00 Bathroom, Industrial on 0.00 Acres

Alberta Park Industrial, Edmonton, AB

This functional industrial space offers a strategic position within one of the city's most established industrial corridors. With excellent access to major arterial routes such as 156 Street, 170 Street, and Yellowhead Trail, the property supports efficient logistics and easy connectivity throughout Edmonton and beyond. The building is well-suited for a range of industrial users, offering practical features to support warehouse, distribution, or light manufacturing operations. Situated in a vibrant commercial and industrial hub, the property benefits from nearby amenities, service providers, and public transit accessâ€"enhancing convenience for both staff and clients. This opportunity provides tenants with a reliable and accessible location in a high-demand area. This is the ideal space for businesses seeking a balance of functionality, exposure, and connectivity.