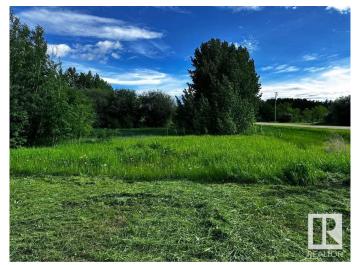

### \$99,900

0 Bedroom, 0.00 Bathroom, Rural on 3.22 Acres

Lakeside Park, Rural Parkland County, AB

3.22 ac of unspoiled land. Currently used for weekend camp trips. Toy Hauler in pics is also available, but not included in the price. The property has not been sprayed for 15 years, so it would also be great for an organic garden. In a subdivision called Lakeside Estates with a close proximity to Johnny's lake. The power and gas are at the property line. There is currently no fence on the property or development permits. Come, build your dream home on a lot with walkout potential!