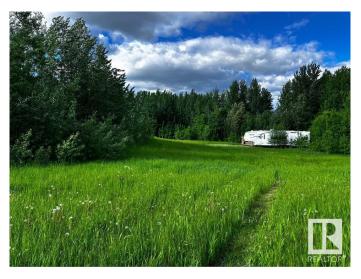

### \$99,900

0 Bedroom, 0.00 Bathroom, Rural on 3.22 Acres

Lakeside Park, Rural Parkland County, AB

3.22 ac of unspoiled land. Currently used for weekend camp trips. Toy Hauler in pics is also available, but not included in the price. The property has not been sprayed for 15 years, so it would also be great for an organic garden. In a subdivision called Lakeside Estates with a close proximity to Johnny's lake. The power and gas are at the property line. There is currently no fence on the property or development permits. Come, build your dream home on a lot with walkout potential!