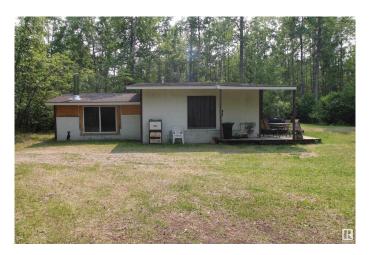

### \$199,000

1 Bedroom, 0.50 Bathroom, 707 sqft Rural on 1.00 Acres

Lessard Lake Estates, Rural Lac Ste. Anne County, AB

Lake Living with Sweat Equity Opportunity, Ready to Enjoy, Ready to Expand. Secure this turn-key property with additional upside in Lessard Lake Estates. Main & guest cabins (plus shed & outhouse) feature new roofs, updated flooring, windows, doors, & are serviced with gas and electricity; each cabin having a wood stove. The workshop, shed, outhouse, & ample driveway space make this property functional for your toys, tools, and guests. The bathroom remains unfinished, offering an instant equity situation for the right buyer. Close to Edmonton & steps from the lake, trails, and nature, this retreat balances relaxation, recreation with real estate potential. With space for holiday trailers, ATV storage, a large workshop, and plenty of parking, this property is ideal for families looking to build a multi-generational retreat. Proximity to Edmonton makes weekend getaways easy and convenient, while the community's outdoor lifestyle offers year-round enjoyment. It's time for you to jump into a lake home.

#### **Exterior**

Exterior Wood

Exterior Features Backs Onto Park/Trees, Boating, Private Setting, Recreation Use, See

Remarks

Construction Wood Foundation Block