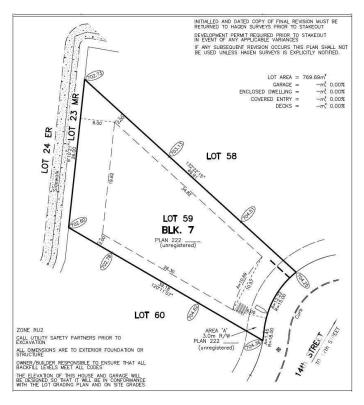

### \$325,000

0 Bedroom, 0.00 Bathroom, Rural on 0.19 Acres

Irvine Creek, Rural Leduc County, AB

Ready to build your dream home on this exceptional ravine-backing in the beautiful community of Irvine Creek? This expansive pie-shaped lot offers a rare 40-foot building pocket and backs onto green space and ravineâ€"perfect for creating your private oasis. Located in a fully developed subdivision, the property comes with full municipal services including city water, city sewer, gas, power, and high-speed internet. Choose your own builder or build yourselfâ€"surrounded by other custom, high-end homes. Just minutes from Beaumont, Edmonton, Nisku, Leduc, and the Edmonton International Airport.

# **Community Information**

| Address | 14 St              |
|---------|--------------------|
| Area    | Rural Leduc County |

| Subdivision | Irvine Creek       |
|-------------|--------------------|
| City        | Rural Leduc County |
| County      | ALBERTA            |
| Province    | AB                 |
| Postal Code | T4X 3C4            |