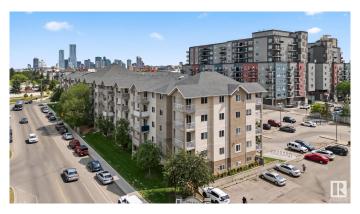

### \$165,900

2 Bedroom, 2.00 Bathroom, 728 sqft Condo / Townhouse on 0.00 Acres

Westmount, Edmonton, AB

This 2 bedrooms, 2 bathrooms condo presents a FANTASTIC OPPORTUNITY for those looking to RENOVATE and CAPITALIZE on the vibrant WESTMOUNT market. With its PRIME LOCATION and thoughtful renovation could significantly enhance its value and appeal. Walking access to Restaurants, Shopping, Groceries, Parks, Downtown, The Ice and Brewery Districts. Close to all amenities, public transportation, NAIT, Grant McEwan and so much more!

#### **Exterior**

Exterior Wood, Stucco

Exterior Features Corner Lot, Flat Site, Landscaped, Public Transportation, Shopping

Nearby, View City, View Downtown

Roof Asphalt Shingles

Construction Wood, Stucco