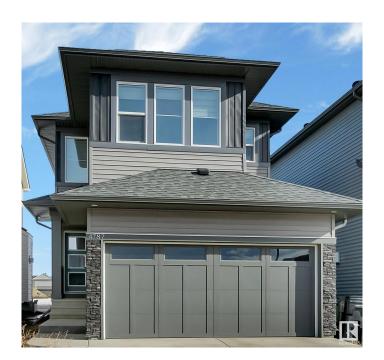

#### \$590,500

3 Bedroom, 2.50 Bathroom, 1,790 sqft Single Family on 0.00 Acres

Keswick Area, Edmonton, AB

This stunning 1,790 sqft home is move-in ready and offers a perfect blend of comfort and functionality. It features a fully finished main floor, a 730 sqft basement with a separate side entrance, and a double attached garage plus two extra parking spaces. The modern kitchen boasts brand-new appliances, sleek cabinetry, and a pantry. Enjoy cozy evenings in the living room with a charming fireplace. Upstairs includes three spacious bedrooms, a flexible bonus room, and a primary bedroom with ample closet space. The main floor also offers an office/guest room and a 2-piece bath. Final grading was completed last week, with trees and grass has also been planted.

0.00

Year Built 2022

Type Single Family

Sub-Type Detached Single Family

Style 2 Storey Split

Status Active