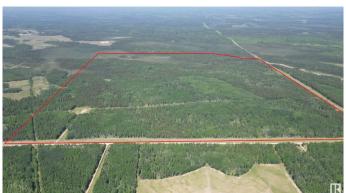

#### \$10,000

0 Bedroom, 0.00 Bathroom, Rural on 627.08 Acres

None, Rural Yellowhead, AB

Farm Grazing License for sale by Auction - Bidding starts June 20 at 9:00am. Lots begin closing at 2pm June 26, 2025. Listed price is starting bid/reserve for auction and has no bearing on final sale price or actual value. LAND SIZE: 253.8 hectares / 627.08 Acres. The fence on the road allowance belongs to the current Temporary Field Authorization (TFA) holder and will be removed. LEGALS: Sec 18-54-18-W5

MLS® # E4441832

Price \$10,000 Bathrooms 0.00

Acres 627.08

Type Rural

Sub-Type Vacant Lot/Land

Status Active