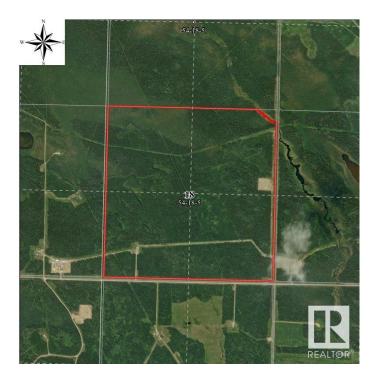

#### \$10,000

0 Bedroom, 0.00 Bathroom, Rural on 627.08 Acres

None, Rural Yellowhead, AB

Farm Grazing License for sale by Auction - Bidding starts June 20 at 9:00am. Lots begin closing at 2pm June 26, 2025. Listed price is starting bid/reserve for auction and has no bearing on final sale price or actual value. LAND SIZE: 253.8 hectares / 627.08 Acres. The fence on the road allowance belongs to the current Temporary Field Authorization (TFA) holder and will be removed. LEGALS: Sec 18-54-18-W5

MLS® # E4441832

Price \$10,000 Bathrooms 0.00

Acres 627.08

Type Rural

Sub-Type Vacant Lot/Land

Status Active