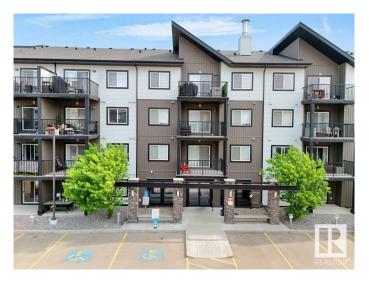

### \$232,000

2 Bedroom, 2.00 Bathroom, 714 sqft Condo / Townhouse on 0.00 Acres

Albany, Edmonton, AB

Location location, Location!!! nearby Movati Athletic, Walmart, Sobeys and many amenities, Beautiful condominium on main floor, building entrance is next to the door, good for accessibility, family with kids, senior or people with pets, parking is next to apartment. Balcony facing East, lots of sunshine, newly painted, 2 Bedroom and 2 Bathroom, 2 Parking on the surface. safe and secure building with security Cameras. Spacious rooms and main floor advantage.

Built in 2013

#### **Essential Information**

MLS® # E4441771 Price \$232,000

Bedrooms 2
Bathrooms 2.00
Full Baths 2

Square Footage 714
Acres 0.00
Year Built 2013

Type Condo / Townhouse Sub-Type Lowrise Apartment

Style Multi Level Apartment