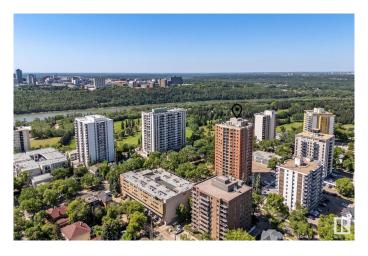

## \$179,900

2 Bedroom, 2.00 Bathroom, 854 sqft Condo / Townhouse on 0.00 Acres

WîhkwÃantôwin, Edmonton, AB

RENOVATED 2 bed, 2 bath condo with IN-SUITE LAUNDRY located in South Downtown just steps to the River Valley and LRT. Welcome to Central Park! Residents have private access to a gated greenspace beside the building, full use of car wash and vacuum station with HEATED UNDERGROUND PARKING. The kitchen has been fully renovated with new cabinets, countertops and backsplash plus a hidden paneled dishwasher. Both full washrooms have been renovated with new vanities and tile. Enjoy your private covered balcony for your morning coffee. Amazing location close to UofA, MacEwan, coffee shops, restaurants and downtowns nightlife! 18 plus building

# **Community Information**

Address 202 9916 113 Street

Area Edmonton

Subdivision Wîhkwêntôwin

City Edmonton
County ALBERTA

Province AB

Postal Code T5K 2N3