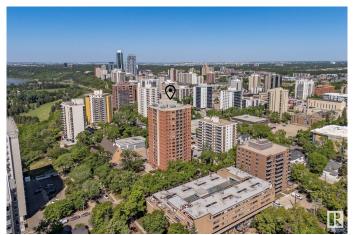

## \$179,900

2 Bedroom, 2.00 Bathroom, 854 sqft Condo / Townhouse on 0.00 Acres

WîhkwÃantôwin, Edmonton, AB

RENOVATED 2 bed, 2 bath condo with IN-SUITE LAUNDRY located in South Downtown just steps to the River Valley and LRT. Welcome to Central Park! Residents have private access to a gated greenspace beside the building, full use of car wash and vacuum station with HEATED UNDERGROUND PARKING. The kitchen has been fully renovated with new cabinets, countertops and backsplash plus a hidden paneled dishwasher. Both full washrooms have been renovated with new vanities and tile. Enjoy your private covered balcony for your morning coffee. Amazing location close to UofA, MacEwan, coffee shops, restaurants and downtowns nightlife! 18 plus building

# **Community Information**

Address 202 9916 113 Street

Area Edmonton

Subdivision Wîhkwêntôwin

City Edmonton
County ALBERTA

Province AB

Postal Code T5K 2N3