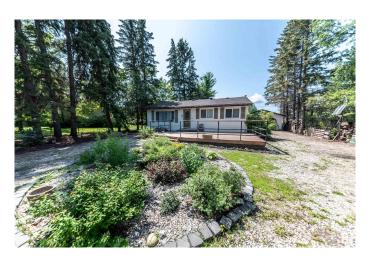

### \$350,000

3 Bedroom, 1.00 Bathroom, 1,225 sqft Rural on 0.23 Acres

Alberta Beach, Rural Lac Ste. Anne County, AB

1225 sf bungalow set on a large lot, nicely landscaped front and back. Back yard is fenced and has an alley leading to the 20x20 garage. The front has loads of parking including RV parking, with perennial accent garden in the front. Back and front deck ideal for relaxing and enjoying the quiet sounds of the song birds. The lot is actually extra large being almost a quarter of an acre and is surrounded by trees for privacy. Inside the home you will find a cozy living room with a free stranding fireplace, a kitchen with loads of counter space and cabinetry, a family room and laundry room off the back, 3 bedrooms and a full bath. Many upgrades over the years including windows, kitchen, bathroom fixtures and more. Walking distance to the lake shopping, restaurants, library and more. Only 35 minutes NW of Edmonton.