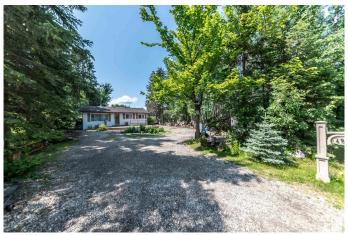

### \$350,000

3 Bedroom, 1.00 Bathroom, 1,225 sqft Rural on 0.23 Acres

Alberta Beach, Rural Lac Ste. Anne County, AB

1225 sf bungalow set on a large lot, nicely landscaped front and back. Back yard is fenced and has an alley leading to the 20x20 garage. The front has loads of parking including RV parking, with perennial accent garden in the front. Back and front deck ideal for relaxing and enjoying the quiet sounds of the song birds. The lot is actually extra large being almost a quarter of an acre and is surrounded by trees for privacy. Inside the home you will find a cozy living room with a free stranding fireplace, a kitchen with loads of counter space and cabinetry, a family room and laundry room off the back, 3 bedrooms and a full bath. Many upgrades over the years including windows, kitchen, bathroom fixtures and more. Walking distance to the lake shopping, restaurants, library and more. Only 35 minutes NW of Edmonton.