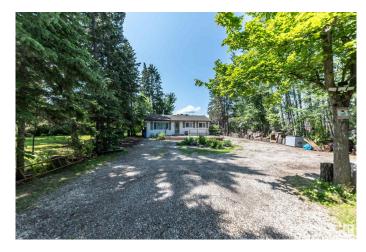

### \$350,000

3 Bedroom, 1.00 Bathroom, 1,225 sqft Rural on 0.23 Acres

Alberta Beach, Rural Lac Ste. Anne County, AB

1225 sf bungalow set on a large lot, nicely landscaped front and back. Back yard is fenced and has an alley leading to the 20x20 garage. The front has loads of parking including RV parking, with perennial accent garden in the front. Back and front deck ideal for relaxing and enjoying the quiet sounds of the song birds. The lot is actually extra large being almost a quarter of an acre and is surrounded by trees for privacy. Inside the home you will find a cozy living room with a free stranding fireplace, a kitchen with loads of counter space and cabinetry, a family room and laundry room off the back, 3 bedrooms and a full bath. Many upgrades over the years including windows, kitchen, bathroom fixtures and more. Walking distance to the lake shopping, restaurants, library and more. Only 35 minutes NW of Edmonton.