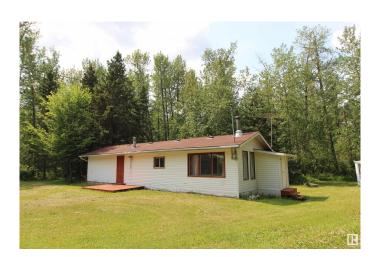

### \$214,900

1 Bedroom, 1.00 Bathroom, 647 sqft Rural on 3.23 Acres

Johnson Park, Rural Lac Ste. Anne County, AB

Very private 3.23 ac. acreage located south west of Alberta Beach in Johnson Park subdivision. The property is serviced with power, natural gas, has drilled well and septic tank discharging in the field. 650 Sq ft modular home open concept style with 1 bedroom, full bathroom and reverse osmosis water system. All appliances present. The existing furniture can stay if required. Newer shingles on all buildings. Single detached garage, storage shed and sunroom. 2 sea-cans 40' x 8' with 13 ft wide covered workshop space in-between heated with wood stove . Land is mostly treed with some cleared area. 1 1/2 miles south of paved Highway 633, 5 min to Alberta Beach and only 40 min to Edmonton. Reserve park area to the west and farmer's land to the north meaning only 1 neighbor hidden beyond hill to the east. Johnson Park subdivision is located 1 km south of intersection of Range Road 35 and Township Road 542. Property SOLD "AS IS, WHERE IS "