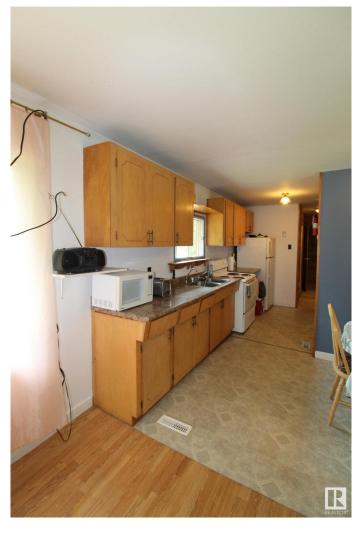

### \$214,900

1 Bedroom, 1.00 Bathroom, 647 sqft Rural on 3.23 Acres

Johnson Park, Rural Lac Ste. Anne County, AB

Very private 3.23 ac. acreage located south west of Alberta Beach in Johnson Park subdivision. The property is serviced with power, natural gas, has drilled well and septic tank discharging in the field. 650 Sq ft modular home open concept style with 1 bedroom, full bathroom and reverse osmosis water system. All appliances present. The existing furniture can stay if required. Newer shingles on all buildings. Single detached garage, storage shed and sunroom. 2 sea-cans 40' x 8' with 13 ft wide covered workshop space in-between heated with wood stove . Land is mostly treed with some cleared area. 1 1/2 miles south of paved Highway 633, 5 min to Alberta Beach and only 40 min to Edmonton. Reserve park area to the west and farmer's land to the north meaning only 1 neighbor hidden beyond hill to the east. Johnson Park subdivision is located 1 km south of intersection of Range Road 35 and Township Road 542. Property SOLD "AS IS, WHERE IS "