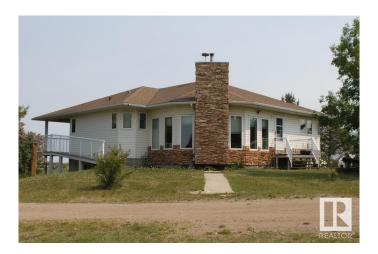

### \$1,275,000

3 Bedroom, 3.00 Bathroom, 1,466 sqft Rural on 80.00 Acres

None, Rural Beaver County, AB

Only half mile off of pavement you'll find this picturesque 80 acre developed parcel with 1466 SQFT home, 40 x 60 shop including 40 x 17 heated workshop, 60 x 100 machine shed, barn, chicken barns and 2 granaries. Home features a walkout basement with infloor heating system, sunken living room, spacious kitchen with corner nook (benches open up for storage). 2 bedrooms on main, with full bath ensuite off the primary suite plus a wall of built-in cabinets. Lower level is mostly developed with additional living space and another bathroom. Moen taps throughout the home. There are over 100 haskup bushes, raspberries, strawberries and many other fruit trees/shrubs. Was a certified organic farm. Welcome home!

#### **Essential Information**

MLS® # E4441173 Price \$1,275,000

Bedrooms 3

Bathrooms 3.00

Full Baths 3

Square Footage 1,466

Acres 80.00

Year Built 2001

#### **Exterior**

Exterior Wood

Exterior Features Fruit Trees/Shrubs

Construction Wood Foundation Slab