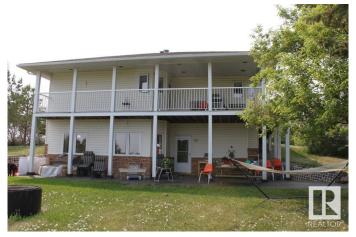

### \$1,275,000

3 Bedroom, 3.00 Bathroom, 1,466 sqft Rural on 80.00 Acres

None, Rural Beaver County, AB

Only half mile off of pavement you'll find this picturesque 80 acre developed parcel with 1466 SQFT home, 40 x 60 shop including 40 x 17 heated workshop, 60 x 100 machine shed, barn, chicken barns and 2 granaries. Home features a walkout basement with infloor heating system, sunken living room, spacious kitchen with corner nook (benches open up for storage). 2 bedrooms on main, with full bath ensuite off the primary suite plus a wall of built-in cabinets. Lower level is mostly developed with additional living space and another bathroom. Moen taps throughout the home. There are over 100 haskup bushes, raspberries, strawberries and many other fruit trees/shrubs. Was a certified organic farm. Welcome home!

#### **Amenities**

Features Deck