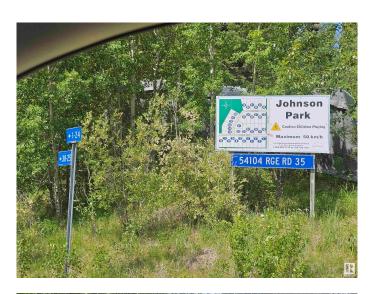

# \$100,000 - 54104 Rge Road 35, Rural Lac Ste. Anne County

MLS® #E4441168

### \$100,000

0 Bedroom, 0.00 Bathroom, Rural on 3.01 Acres

Johnson Park, Rural Lac Ste. Anne County, AB

Beautiful combination of trees, foliage and wildlife in or around this 3 acre parcel of land in Johnson Park, just a few miles south off hwy 633 and rr35. Birch, Aspen and lots of fiddle head ferns surround the paths that are currently cut through this parcel for easy viewing. No lying land which makes this one a great place to build your country home. Gas and Power are both at the property line. Close to Alberta Beach or just a few miles from Wabamun Lake makes this great for enjoying country and recreational living. 40 minutes NW of Edmonton makes this one an easy commute.

## **Community Information**

Address 54104 Rge Road 35

Area Rural Lac Ste. Anne County

Subdivision Johnson Park

City Rural Lac Ste. Anne County

County ALBERTA

Province AB

Postal Code T0E 0A0