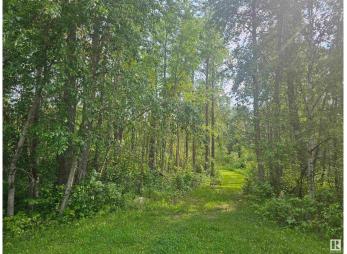

### \$100,000

0 Bedroom, 0.00 Bathroom, Rural on 3.01 Acres

Johnson Park, Rural Lac Ste. Anne County, AB

Beautiful combination of trees, foliage and wildlife in or around this 3 acre parcel of land in Johnson Park, just a few miles south off hwy 633 and rr35. Birch, Aspen and lots of fiddle head ferns surround the paths that are currently cut through this parcel for easy viewing. No lying land which makes this one a great place to build your country home. Gas and Power are both at the property line. Close to Alberta Beach or just a few miles from Wabamun Lake makes this great for enjoying country and recreational living. 40 minutes NW of Edmonton makes this one an easy commute.

#### **Exterior**

Exterior Features Recreation Use, Treed Lot