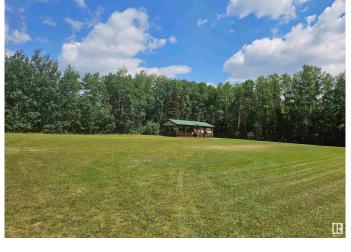

## \$125,000

0 Bedroom, 0.00 Bathroom, Rural on 0.60 Acres

Birchwood Estates, Rural Lac Ste. Anne County, AB

Over a half an acre of Lakefront property (.6) located in a guiet lake community of Birchwood Estates, in Lac Ste Anne. Boat Launch area, large community gazebo park, quiet neighborhood!! Only 40 minutes to west Edmonton, you can take this lot to build your dream home or just use it for your recreational get away. Fully treed with mature trees this lot measures 105' wide in the front and 312.8' in length so great building lot with the lake as your window view! Enjoy boating, fishing, ski-doo and all that the recreational living has to offer. Power and Gas are to the property line. Taxes will go down substantially if lot is improved! Millrate much higher for "vacant" land.

#### **Exterior**

Exterior Features Recreation Use, Treed Lot, Waterfront Property