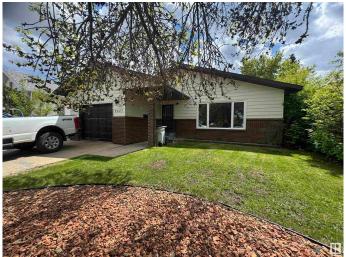

#### \$295,000

3 Bedroom, 2.00 Bathroom, 1,353 sqft Single Family on 0.00 Acres

Westlock, Westlock, AB

Charming 1986 bungalow offering over 1300 sq ft of well-maintained living space in a quiet, established neighborhood. This home features 2 bedrooms up and 1 down, perfect for families or guests. Enjoy cozy evenings by the gas fireplace and stay cool all summer with central air conditioning. The main floor offers convenient laundry, an oversized single attached garage, and plenty of storage throughout. PVC windows provide efficiency, while great curb appeal welcomes you home. Step outside to a beautifully private backyardâ€"ideal for relaxing or entertaining. A fantastic property with space, comfort, and a serene setting!

#### **Amenities**

Amenities Air Conditioner

Parking Over Sized, Single Garage Attached

### **Exterior**

Exterior Wood, Brick, Vinyl

Exterior Features Fenced, Landscaped, Shopping Nearby

Roof Asphalt Shingles
Construction Wood, Brick, Vinyl
Foundation Concrete Perimeter