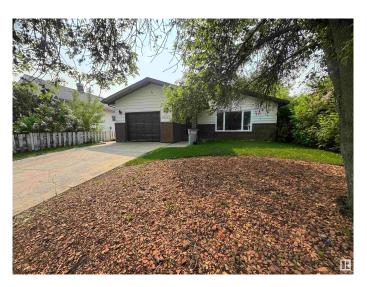

#### \$295,000

3 Bedroom, 2.00 Bathroom, 1,353 sqft Single Family on 0.00 Acres

Westlock, Westlock, AB

Charming 1986 bungalow offering over 1300 sq ft of well-maintained living space in a quiet, established neighborhood. This home features 2 bedrooms up and 1 down, perfect for families or guests. Enjoy cozy evenings by the gas fireplace and stay cool all summer with central air conditioning. The main floor offers convenient laundry, an oversized single attached garage, and plenty of storage throughout. PVC windows provide efficiency, while great curb appeal welcomes you home. Step outside to a beautifully private backyardâ€"ideal for relaxing or entertaining. A fantastic property with space, comfort, and a serene setting!

### **Exterior**

Exterior Wood, Brick, Vinyl

Exterior Features Fenced, Landscaped, Shopping Nearby

Roof Asphalt Shingles
Construction Wood, Brick, Vinyl
Foundation Concrete Perimeter