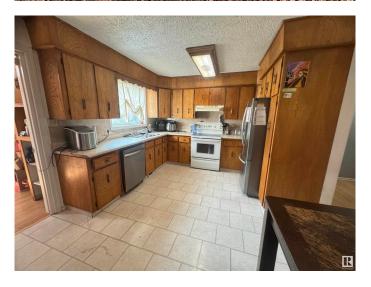

# Interior

Interior Features ensuite bathroom

Appliances Air Conditioning-Central, Dishwasher-Built-In, Dryer, Refrigerator,

Storage Shed, Stove-Electric, Washer

Heating Forced Air-1, Natural Gas

Fireplace Yes