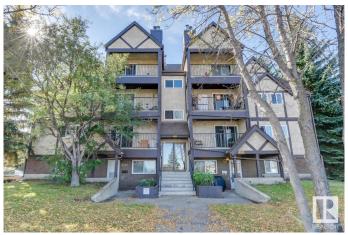

#### \$149,900

2 Bedroom, 1.00 Bathroom, 804 sqft Condo / Townhouse on 0.00 Acres

Grandin, St. Albert, AB

Renovated 2 bedroom, 1 bathroom condo! This is a great starter/investment. There is direct access from the sidewalk so easy to carry groceries in from the car! There is laminate flooring throughout the living, dining and bedrooms. The kitchen also has newer cabinets, countertops and flooring as well. Both bedrooms are very spacious and bathroom has had recent renovations as well. Huge storage closet for all seasonal activities as well! Comes with 1 outside parking stall but there is underground parking available as well. Very well maintained condo complex. Across the street are restaurants and shopping galore! Public transportation is just a few steps away. Come see this condo today!

## **Community Information**

Address 6011 Tudor Glen

Area St. Albert
Subdivision Grandin
City St. Albert
County ALBERTA

Province AB

Postal Code T8N 3V4

### **Exterior**

Exterior Wood, Stucco

Exterior Features Flat Site, Golf Nearby, Landscaped, Low Maintenance Landscape,

Public Transportation, Schools, Shopping Nearby

Roof Asphalt Shingles

Construction Wood, Stucco