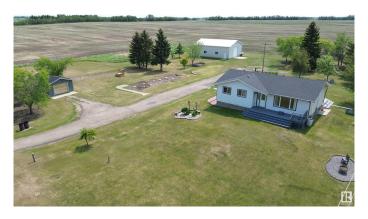

## \$750.000

3 Bedroom, 2.00 Bathroom, 1,139 sqft Rural on 75.28 Acres

None, Rural Sturgeon County, AB

Dreaming of country living or need space to build your trade? This 75 ACRE property with a 3br2ba BUNGALOW is calling your name! Outbuildings include a SHOP, garage, pole shed, and barn, and the well-kept yard features multiple sheds, mature trees and curated garden spaces. On the main floor the bungalow offers an open-concept kitchen/dining area, living room with a picture window to enjoy the yard, three bedrooms and a four piece bathroom. Downstairs the FINISHED BASEMENT has a three piece bathroom and massive family room with potential to put in additional bedrooms. Additional features include a HIGH EFFICIENCY FURNACE and hook ups for putting in a mobile home. ON PAVEMENT FIVE MINUTES FROM MORINVILLE whether you're starting a hobby farm, building a garden oasis, or need storage for equipment - this property can do it!

# **Exterior**

Exterior Wood

Exterior Features Flat Site, Paved Lane, Treed Lot, Vegetable Garden, See Remarks

Construction Wood

Foundation Concrete Perimeter