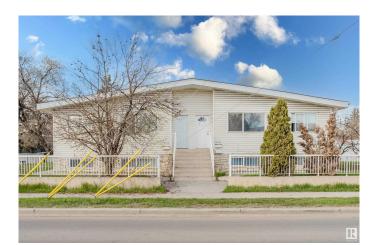

# \$699,900 - 9516 - 9518 127 Avenue, Edmonton

MLS® #E4440811

## \$699,900

10 Bedroom, 4.00 Bathroom, 2,436 sqft Single Family on 0.00 Acres

Killarney, Edmonton, AB

Investor Alert! Opportunity knocks with this spacious side-by-side duplex in Killarney, offering two large upper units with their own private entrances and generous layouts. Each basement features an additional 3 bedrooms, kitchen, 4-piece bath, and laundry. High ceilings and plenty of storage enhance the livability across all spaces. Perfectly positioned near 97 Street amenities, a local strip mall, and key commuter routes like Downtown, Yellowhead Trail, Anthony Henday, and 127 Ave. A solid buy in a central, high-demand neighborhood!

Year Built 1961

Type Single Family

Sub-Type Duplex Side By Side

Active

Style Bi-Level

Status

#### **Exterior**

Exterior Wood, Vinyl

Exterior Features Corner Lot, Fenced, Shopping Nearby, See Remarks

Roof Asphalt Shingles

Construction Wood, Vinyl

Foundation Concrete Perimeter