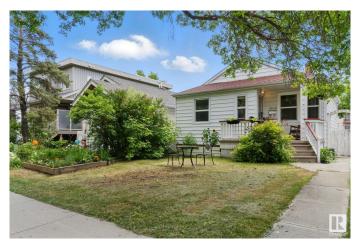

## \$415,000

2 Bedroom, 2.00 Bathroom, 666 sqft Single Family on 0.00 Acres

Strathcona, Edmonton, AB

This cute and charming Strathcona bungalow offers a flexible layout in one of Edmonton's most walkable and desirable neighbourhoods. The main floor features a bright one-bedroom layout with a spacious living room, plus a large kitchen and dining area. The lower level includes a second kitchen, oversized bedroom, full bathroom, and generous living space. The backyard is fully landscaped with a huge deck, large shed, and single garage. Located just steps from Whyte Ave, the U of A, Mill Creek Ravine, markets, and the river valley, this move-in ready home is a rare find in a timeless location.

## **Exterior**

Exterior Wood, Metal

Exterior Features Back Lane, Fenced, Landscaped, Playground Nearby, Schools,

**Shopping Nearby** 

Roof Asphalt Shingles

Construction Wood, Metal

Foundation Concrete Perimeter