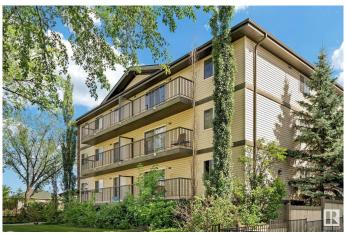

# \$124,900 - 103 11935 106 St, Edmonton

MLS® #E4440499

### QUICK POSSESSION AVAILABLE!

Investment opportunity or perfect for students searching in the mature neighbourhood of Westwood!! well maintained and ready to go. Great unit with an open layout, nice sized bedroom and lots of cabinet space. Perfect low rise complex for University / college students or investors looking for an easy to rent condo! This single level 1 bedroom apartment includes a assigned outdoor stall and within walking distance to NAIT, Kingsway Mall and steps to the LRT line. Clean and well taken care of, with in suite laundry and a nice size balcony. Location is ideal with quick access to downtown and Yellowhead trail.

# **Exterior**

Exterior Wood, Vinyl

Exterior Features Back Lane, Corner Lot, Playground Nearby, Public Swimming Pool,

Public Transportation, Schools, Shopping Nearby

Roof Asphalt Shingles

Construction Wood, Vinyl