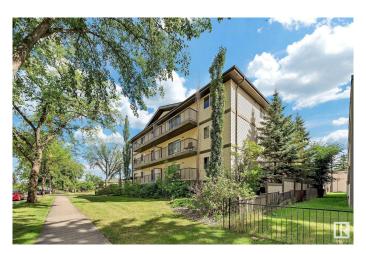

### QUICK POSSESSION AVAILABLE!

Investment opportunity or perfect for students searching in the mature neighbourhood of Westwood!! well maintained and ready to go. Great unit with an open layout, nice sized bedroom and lots of cabinet space. Perfect low rise complex for University / college students or investors looking for an easy to rent condo! This single level 1 bedroom apartment includes a assigned outdoor stall and within walking distance to NAIT, Kingsway Mall and steps to the LRT line. Clean and well taken care of, with in suite laundry and a nice size balcony. Location is ideal with quick access to downtown and Yellowhead trail.

## **Community Information**

Address 103 11935 106 St

Area Edmonton

Subdivision Westwood (Edmonton)

City Edmonton
County ALBERTA

Province AB

Postal Code T5G 2R4

### **Exterior**

Exterior Wood, Vinyl

Exterior Features Back Lane, Corner Lot, Playground Nearby, Public Swimming Pool,

Public Transportation, Schools, Shopping Nearby

Roof Asphalt Shingles

Construction Wood, Vinyl