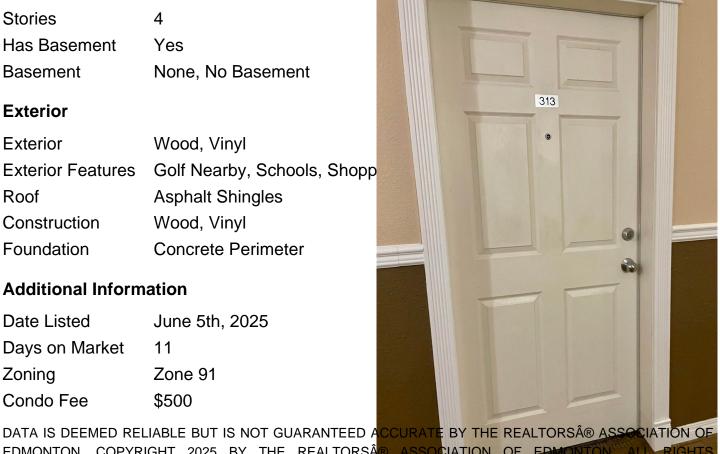

# of Stories 4

Stories 4

Yes Has Basement

Basement None, No Basement

#### **Exterior**

Wood, Vinyl Exterior

**Exterior Features** Golf Nearby, Schools, Shopp

Roof **Asphalt Shingles** 

Construction Wood, Vinyl

Foundation Concrete Perimeter

#### **Additional Information**

Date Listed June 5th, 2025

Days on Market 11

Zone 91 Zoning

Condo Fee \$500

EDMONTON. COPYRIGHT 2025 BY THE REALTORS® ASSOCIATION OF EDMONTON. ALL RIGHTS RESERVED. Trademarks are owned or controlled by the Canadian Real Estat estate professionals who are members of CREA (REALTORS provide (MLS®, Multiple Listing Service®)