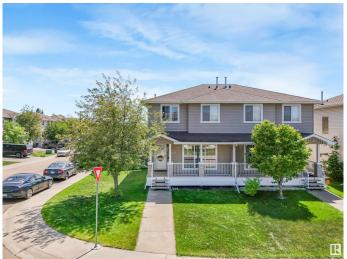

#### \$399,900

2 Bedroom, 3.50 Bathroom, 1,232 sqft Single Family on 0.00 Acres

Silver Berry, Edmonton, AB

Excellent opportunity to own this unique well kept 2 storey duplex in Wildrose. This large corner lot is well located close to schools, shopping and just steps from an exceptional community center. A charming porch leads you to the front main floor entrance and a spacious living room with a gas fireplace. There is plenty of cupboard and counter space in this large functional kitchen that leads to the back deck and and south facing back yard. The upper floor has two good sized primary bedrooms both complete with en-suite bathrooms. Back alley access leads to a double detached garage with room for additional parking and loads of guest parking on the road.