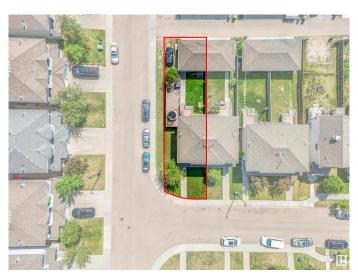

#### \$399,900

2 Bedroom, 3.50 Bathroom, 1,232 sqft Single Family on 0.00 Acres

Silver Berry, Edmonton, AB

Excellent opportunity to own this unique well kept 2 storey duplex in Wildrose. This large corner lot is well located close to schools, shopping and just steps from an exceptional community center. A charming porch leads you to the front main floor entrance and a spacious living room with a gas fireplace. There is plenty of cupboard and counter space in this large functional kitchen that leads to the back deck and and south facing back yard. The upper floor has two good sized primary bedrooms both complete with en-suite bathrooms. Back alley access leads to a double detached garage with room for additional parking and loads of guest parking on the road.

## **Community Information**

Address 2305 28a Avenue

Area Edmonton
Subdivision Silver Berry
City Edmonton
County ALBERTA

Province AB

Postal Code T6T 0A2