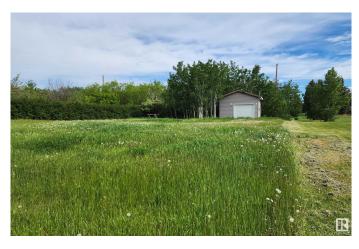

### \$24,500

0 Bedroom, 0.00 Bathroom, Single Family on 0.00 Acres

Ryley, Ryley, AB

Here's a great opportunity to purchase a large residential lot measuring 60' x 140' in Ryley, Alberta, which is a friendly community located along Hwy 14 in east central Alberta and only a 50 minute drive to Edmonton. With services at the property line and city water, this lot also offers a 16 x 18' garage/shed with 2 x 6" construction, power and cement floor. If you want a quieter lifestyle away from the hustle and bustle and you're considering building your dream home, this property may be for you. Ryley has a downtown section, Community Center, K-9 school, an indoor swimming pool and skateboard park. Very AFFORDABLE LOT in a great RESIDENTIAL **NEIGHBORHOOD!** 

## Exterior

Exterior Features Back Lane, Public Swimming Pool, Schools Lot Description 61' x 140'