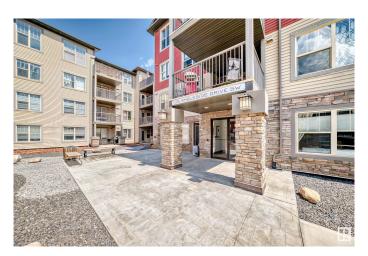

#### \$174,900

1 Bedroom, 1.00 Bathroom, 636 sqft Condo / Townhouse on 0.00 Acres

Ambleside, Edmonton, AB

One-bedroom, one-bathroom suite, heated underground parking stall. Enjoy the north facing balcony Great view of all the shopping and stores in the area. The ex property features condominium fee that includes heat and water utilities. The bedroom is spaciously designed to comfortably accommodate a king-sized bed and includes a walk-through closet with custom wooden shelving, connecting to a modern four-piece ensuite bathroom. Additional conveniences include in-suite washer and dryer, and a wonderful location just steps from the shopping at the Currents of Windermere. Great access to Anthony Henday, for quick access to the city.

# **Community Information**

Address 307 105 Ambleside Drive

Area Edmonton
Subdivision Ambleside
City Edmonton
County ALBERTA

Province AB

Postal Code T6W 0J4

#### **Exterior**

Exterior Wood, Brick, Vinyl

Exterior Features Public Transportation, Shopping Nearby

Roof Asphalt Shingles

Construction Wood, Brick, Vinyl

Foundation Concrete Perimeter