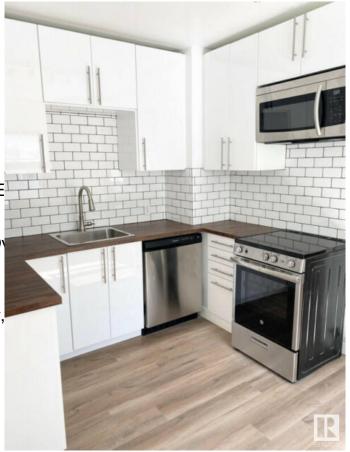

## \$349,900

3 Bedroom, 2.00 Bathroom, 768 sqft Single Family on 0.00 Acres

Montrose (Edmonton), Edmonton, AB

INVESTOR ALERT! This bungalow with basement suite sits on a OVERSIZED LOT - providing ample options for re-development OR great starter home with in-law suite. Huge detached double garage with additional RV parking inside the fenced back yard as well as FOUR ADDITIONAL PARKING SPACES outside the fenced lot. Home has been nicely updated and will not disappoint!

Amenities Off Street Parking, Parking-E

Parking Spaces 7

Parking Double Garage Detached, Ov

Interior

Appliances Dishwasher-Built-In, Dryer,

Window Coverings

Heating Forced Air-1, Natural Gas

Stories 2