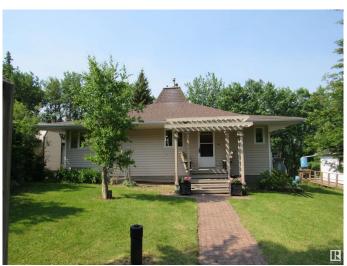

### \$349.000

3 Bedroom, 1.00 Bathroom, 1,306 sqft Rural on 0.18 Acres

None, Rural Barrhead County, AB

Thoughtfully built and meticulously maintained this hillside bungalow could be your next dream get away or full time home. The property features three bedrooms, full bathroom, kitchen and gorgeous living room with central wood burning fire place. There is also a full unfinished walk out basement with in floor heat and roughed in for an additional bathroom awaiting your personal touches and preferences. The wrap around deck makes the absolute most of the stunning surroundings. Walk down your manicured lawn down to the path that leads to the environmental reserve and sandy beach shore line of Thunderlake! This property leaves nothing to be desired!

#### **Essential Information**

MLS® # E4439925 Price \$349,000

Bedrooms 3

Bathrooms 1.00

Full Baths 1

Square Footage 1,306

Acres 0.18

Year Built 1991