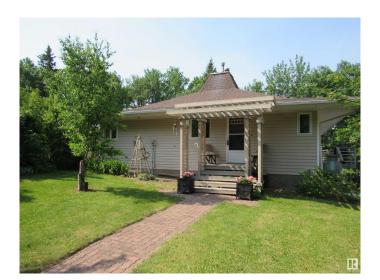

### \$349.000

3 Bedroom, 1.00 Bathroom, 1,306 sqft Rural on 0.18 Acres

None, Rural Barrhead County, AB

Thoughtfully built and meticulously maintained this hillside bungalow could be your next dream get away or full time home. The property features three bedrooms, full bathroom, kitchen and gorgeous living room with central wood burning fire place. There is also a full unfinished walk out basement with in floor heat and roughed in for an additional bathroom awaiting your personal touches and preferences. The wrap around deck makes the absolute most of the stunning surroundings. Walk down your manicured lawn down to the path that leads to the environmental reserve and sandy beach shore line of Thunderlake! This property leaves nothing to be desired!

#### **Essential Information**

MLS® # E4439925 Price \$349,000

Bedrooms 3

Bathrooms 1.00

Full Baths 1

Square Footage 1,306

Acres 0.18

Year Built 1991