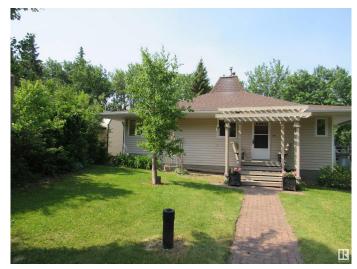

### \$349.000

3 Bedroom, 1.00 Bathroom, 1,306 sqft Rural on 0.18 Acres

None, Rural Barrhead County, AB

Thoughtfully built and meticulously maintained this hillside bungalow could be your next dream get away or full time home. The property features three bedrooms, full bathroom, kitchen and gorgeous living room with central wood burning fire place. There is also a full unfinished walk out basement with in floor heat and roughed in for an additional bathroom awaiting your personal touches and preferences. The wrap around deck makes the absolute most of the stunning surroundings. Walk down your manicured lawn down to the path that leads to the environmental reserve and sandy beach shore line of Thunderlake! This property leaves nothing to be desired!

#### **Essential Information**

MLS® # E4439925 Price \$349,000

Bedrooms 3

Bathrooms 1.00

Full Baths 1

Square Footage 1,306

Acres 0.18

Year Built 1991