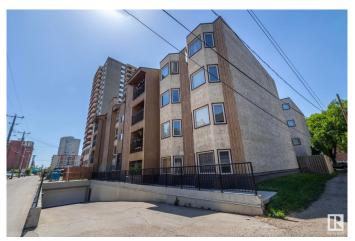

# \$368,880 - 407 10171 119 Street, Edmonton

MLS® #E4439713

#### \$368,880

3 Bedroom, 2.00 Bathroom, 1,516 sqft Condo / Townhouse on 0.00 Acres

WîhkwÃantôwin, Edmonton, AB

Completely renovated top-floor condo in the Cardinal Building in the community of WîhkwÃantôwin in Downtown Edmonton! This stunning 1,500 sq ft unit offers 3 bedrooms and 2 full bathrooms, showcasing brand-new flooring, fresh paint, re-done ceilings, and custom wood paneling in the living room. Every detail has been thoughtfully upgradedâ€"including new kitchen cabinets, black stainless Samsung Bespoke appliances (incl. washer/dryer), tile, countertops, sinks, toilets, baseboards, and closet systems. Enjoy a refreshed fireplace, all-new lighting, updated electrical switches/outlets, and more. Every inch feels brand new! Close to all amenities Downtime has to offer and steps away from the Brew District and Oliver area!

#### **Exterior**

Exterior Wood, Stone, Stucco

Exterior Features See Remarks

Roof Tar & amp; Gravel

Construction Wood, Stone, Stucco

Foundation Concrete Perimeter