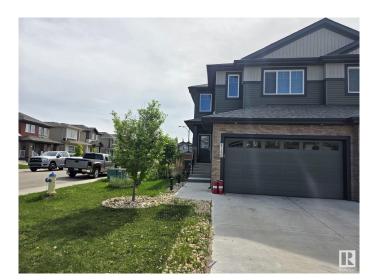

## \$589,000

6 Bedroom, 3.50 Bathroom, 1,826 sqft Single Family on 0.00 Acres

Chappelle Area, Edmonton, AB

Nestled in the desirable community of Chappele, this stunning half duplex boasts an unbeatable layoutand features. With a prime corner lot location, this property offers main floor den/office, spacious living & dining area, modern kitchen with upgraded appliances. Upper floor consists of 3 generous sized bedrooms including a primary bedroom with elegant ensuite with double sinks. A main bath and a spacious bonus room. Separate entrance to a two bedroom in-law suite in the basement for Multi-Generational living. Fully landscaped, fenced with a huge deck

### Interior

Interior Features ensuite bathroom

Appliances Air Conditioning-Central, Dishwasher-Built-In, Garage Control, Garage

Opener, Microwave Hood Fan, Stove-Electric, Stove-Gas, Window

Coverings, Dryer-Two, Refrigerators-Two, Washers-Two