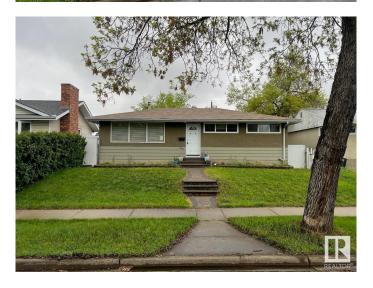

# \$370,000 - 10816 163 Street, Edmonton

MLS® #E4439627

## \$370,000

3 Bedroom, 2.00 Bathroom, 1,044 sqft Single Family on 0.00 Acres

Mayfield, Edmonton, AB

This bungalow home is tucked away on a tree lined street in the popular community of Mayfield! The main level features an open layout with a newer kitchen, dining nook, and a spacious living room with laminate flooring. Three bedrooms share the main 4pc. bathroom. Room to grow with a finished basement that includes a family room, games area, second bathroom, laundry area, and plenty of storage. Enjoy the huge backyard this summer. There is off-street parking and plenty of room for a future garage. Close to schools, parks, shopping, and commuting routes to anywhere in the city.