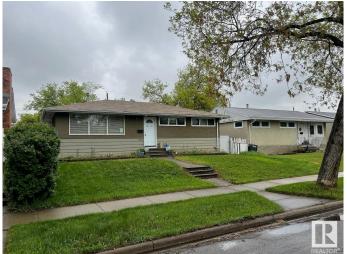

# \$370,000 - 10816 163 Street, Edmonton

MLS® #E4439627

## \$370,000

3 Bedroom, 2.00 Bathroom, 1,044 sqft Single Family on 0.00 Acres

Mayfield, Edmonton, AB

This bungalow home is tucked away on a tree lined street in the popular community of Mayfield! The main level features an open layout with a newer kitchen, dining nook, and a spacious living room with laminate flooring. Three bedrooms share the main 4pc. bathroom. Room to grow with a finished basement that includes a family room, games area, second bathroom, laundry area, and plenty of storage. Enjoy the huge backyard this summer. There is off-street parking and plenty of room for a future garage. Close to schools, parks, shopping, and commuting routes to anywhere in the city.