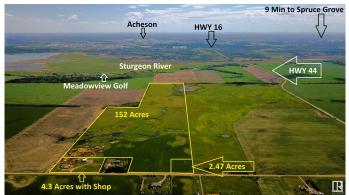

#### \$949,900

0 Bedroom, 0.00 Bathroom, Rural on 152.70 Acres

None, Rural Sturgeon County, AB

152 ACRE FARM OPPORTUNITY - Ideally located at the TOP OF THE HILL just 10 MIN FROM ST.ALBERT, Edmonton or Spruce Grove. BUILD YOUR DREAM HOME with views to the South, add a Barn, Shop, SECOND RESIDENCE, all are permitted under the zoning. Power and Gas at the road and LESS THAN 1KM OF GRAVEL. Great opportunity to get into the country and still be close to town. BUSSING TO SCHOOL IN ST.ALBERT K-9, 86 ACRES OF HIGH PRODUCING SOIL, seeded to pasture and hay and suitable for grains. Cross fenced and SET UP FOR HORSES with multiple ponds.

## Exterior

Exterior Features Airport Nearby, Cross Fenced, Golf Nearby, Rolling Land, See Remarks