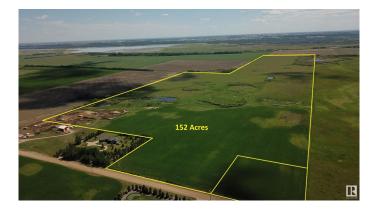

#### \$949,900

0 Bedroom, 0.00 Bathroom, Rural on 152.70 Acres

None, Rural Sturgeon County, AB

152 ACRE FARM OPPORTUNITY - Ideally located at the TOP OF THE HILL just 10 MIN FROM ST.ALBERT, Edmonton or Spruce Grove. BUILD YOUR DREAM HOME with views to the South, add a Barn, Shop, SECOND RESIDENCE, all are permitted under the zoning. Power and Gas at the road and LESS THAN 1KM OF GRAVEL. Great opportunity to get into the country and still be close to town. BUSSING TO SCHOOL IN ST.ALBERT K-9, 86 ACRES OF HIGH PRODUCING SOIL, seeded to pasture and hay and suitable for grains. Cross fenced and SET UP FOR HORSES with multiple ponds.