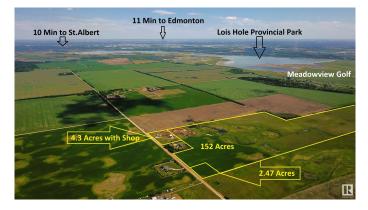

#### \$949,900

0 Bedroom, 0.00 Bathroom, Rural on 152.70 Acres

None, Rural Sturgeon County, AB

152 ACRE FARM OPPORTUNITY - Ideally located at the TOP OF THE HILL just 10 MIN FROM ST.ALBERT, Edmonton or Spruce Grove. BUILD YOUR DREAM HOME with views to the South, add a Barn, Shop, SECOND RESIDENCE, all are permitted under the zoning. Power and Gas at the road and LESS THAN 1KM OF GRAVEL. Great opportunity to get into the country and still be close to town. BUSSING TO SCHOOL IN ST.ALBERT K-9, 86 ACRES OF HIGH PRODUCING SOIL, seeded to pasture and hay and suitable for grains. Cross fenced and SET UP FOR HORSES with multiple ponds.

## Exterior

Exterior Features Airport Nearby, Cross Fenced, Golf Nearby, Rolling Land, See Remarks