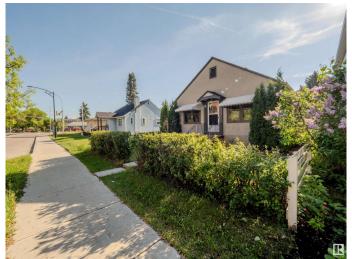

#### \$339,702

2 Bedroom, 1.00 Bathroom, 1,005 sqft Single Family on 0.00 Acres

Strathearn, Edmonton, AB

LOCATION! LOCATION!.... SOUGHT AFTER STRATHERN...MIN TO EVERYTHING - LRT. RIVER VALLEY, WHYTE AVE, DOWNTOWN and MORE!...BRIGHT, CHEERFUL HOME/NEWER WINDOWS...RENOVATED KITCHEN...ORIGINAL HARDWOOD THROUGHOUT...~!WELCOME HOME!~ This adorable gem is situated in the heart of Edmonton - You just step out to everywhere you would want to go, with LRT right there too! House is SOLID, cute curb appeal, big living room when you roll in. The classic hardware talks to you as you walk around. 2 big bedrooms, classic galley kitchen, full bathroom wrap upstairs...basement is what you'd expect...great storage, carries the mechanicals, laundry and is gonna roll for another 100 years;) Lot 33' x 112' (343.87 sq) live and enjoy now, PRIME future development. Back yard is cute. Don't miss out on this one!

## **Community Information**

Address 9411 92 Street

Area Edmonton
Subdivision Strathearn
City Edmonton
County ALBERTA

Province AB

Postal Code T6C 3S1