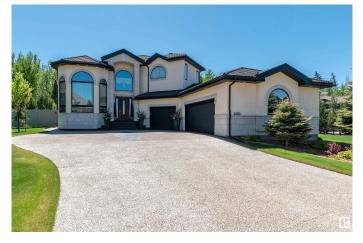

# \$1,550,000 - 392 52304 Rge Road 233, Rural Strathcona County

MLS® #E4439563

#### \$1,550,000

5 Bedroom, 4.50 Bathroom, 3,604 sqft Rural on 0.36 Acres

Fountain Creek Estates, Rural Strathcona County, AB

LUXURIOUS & EXQUISITE CUSTOM BUILT HOME IN FOUNTAIN CREEK ESTATES! High quality finishings throughout! 5488 square feet of total living space! Featuring soaring ceilings, gleaming hardwood floors, an open front living room with double-sided gas fireplace & a massive front dining room. STUNNING BACKYARD! Your own private oasis with covered deck, beautiful retaining wall, 7 ft fountain, concrete pad for a future hot-tub. BEAUTIFUL KITCHEN! Rich cabinetry, Granite, high end appliances, eating area & island. Lovely main floor laundry & den. Total of 5 bedrooms & 4 bathrooms. Walk-in closets & Primary Bedroom features a private balcony & a GORGEOUS ENSUITE! Spacious upper Bonus room with balcony. Amazing basement with huge family room, gas fireplace, 2 bedrooms, bathroom, and storage space. Built-in speakers, central air-conditioning, boiler system & an **OVERSIZED TRIPLE ATTACHED GARAGE!** Aggregate driveway too! Prime location in one of Sherwood Park's most prestigious communities. See it and you will love it!!