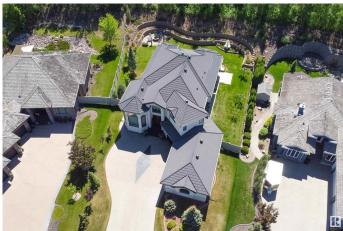

#### \$1,550,000

5 Bedroom, 4.50 Bathroom, 3,604 sqft Rural on 0.36 Acres

Fountain Creek Estates, Rural Strathcona County, AB

LUXURIOUS & EXQUISITE CUSTOM BUILT HOME IN FOUNTAIN CREEK ESTATES! High quality finishings throughout! 5488 square feet of total living space! Featuring soaring ceilings, gleaming hardwood floors, an open front living room with double-sided gas fireplace & a massive front dining room. STUNNING BACKYARD! Your own private oasis with covered deck, beautiful retaining wall, 7 ft fountain, concrete pad for a future hot-tub. BEAUTIFUL KITCHEN! Rich cabinetry, Granite, high end appliances, eating area & island. Lovely main floor laundry & den. Total of 5 bedrooms & 4 bathrooms. Walk-in closets & Primary Bedroom features a private balcony & a GORGEOUS ENSUITE! Spacious upper Bonus room with balcony. Amazing basement with huge family room, gas fireplace, 2 bedrooms, bathroom, and storage space. Built-in speakers, central air-conditioning, boiler system & an **OVERSIZED TRIPLE ATTACHED GARAGE!** Aggregate driveway too! Prime location in one of Sherwood Park's most prestigious communities. See it and you will love it!!

### Exterior

| Exterior          | Wood                                |
|-------------------|-------------------------------------|
| Exterior Features | Fenced, Landscaped, Private Setting |
| Construction      | Wood                                |
| Foundation        | Concrete Perimeter                  |