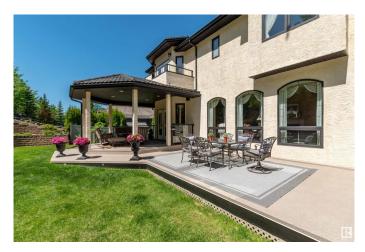

#### \$1,550,000

5 Bedroom, 4.50 Bathroom, 3,604 sqft Rural on 0.36 Acres

Fountain Creek Estates, Rural Strathcona County, AB

LUXURIOUS & EXQUISITE CUSTOM BUILT HOME IN FOUNTAIN CREEK ESTATES! High quality finishings throughout! 5488 square feet of total living space! Featuring soaring ceilings, gleaming hardwood floors, an open front living room with double-sided gas fireplace & a massive front dining room. STUNNING BACKYARD! Your own private oasis with covered deck, beautiful retaining wall, 7 ft fountain, concrete pad for a future hot-tub. BEAUTIFUL KITCHEN! Rich cabinetry, Granite, high end appliances, eating area & island. Lovely main floor laundry & den. Total of 5 bedrooms & 4 bathrooms. Walk-in closets & Primary Bedroom features a private balcony & a GORGEOUS ENSUITE! Spacious upper Bonus room with balcony. Amazing basement with huge family room, gas fireplace, 2 bedrooms, bathroom, and storage space. Built-in speakers, central air-conditioning, boiler system & an **OVERSIZED TRIPLE ATTACHED GARAGE!** Aggregate driveway too! Prime location in one of Sherwood Park's most prestigious communities. See it and you will love it!!