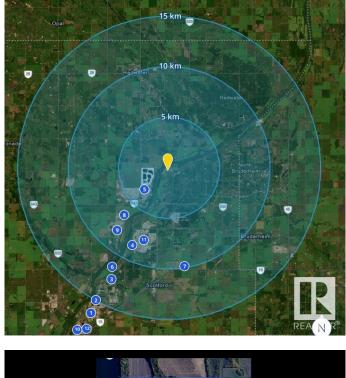

#### \$1,490,000

0 Bedroom, 0.00 Bathroom, Rural on 135.00 Acres

None, Rural Strathcona County, AB

Visit the Listing Brokerage (and/or listing REALTOR®) website to obtain additional information. Nestled in the heart of North Strathcona County, this expansive 135-acre aggregate quarry offers an exceptional opportunity for high-quality material sourcing. The site is rich with a diverse range of aggregate resources, including sand, gravel, clay, and sandy clayâ€"making it an invaluable asset for construction, landscaping, and industrial applications. Strategically positioned within a thriving industrial corridor, this guarry is surrounded by key industry players such as Dow, Keyera, and Pembina refineries, offering both logistical advantages and robust regional demand. Easily accessible via Township Road 564 and Range Road 213A, this site is primed for efficient transportation and development, ensuring smooth operations for any business looking to harness its abundant natural resources. With its prime location, top-tier aggregate reserves, and seamless access.