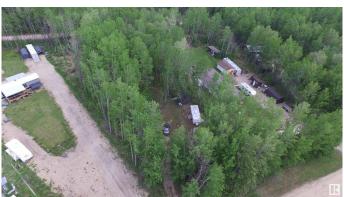

### \$79,000

0 Bedroom, 0.00 Bathroom, Rural on 1.03 Acres

Woodland Bay Estates, Rural Lac Ste. Anne County, AB

1 Acre, partially cleared, treed lot. Lake community of Woodland Estates located on Lake Isle. Private setting. Spend some time in the woods or on the lake or with the wildlife, relaxing on the weekends. Current owner parks his RV on the property, or you could place something more permanent. Easy access to boat launch, within the sub-division. Power and natural gas at the property line. Storage shed stays. Approximately 1 hour from Edmonton. Great place to enjoy your summers or year round living.