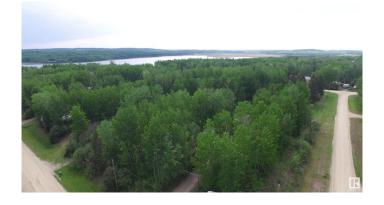

### \$79,000

0 Bedroom, 0.00 Bathroom, Rural on 1.03 Acres

Woodland Bay Estates, Rural Lac Ste. Anne County, AB

1 Acre, partially cleared, treed lot. Lake community of Woodland Estates located on Lake Isle. Private setting. Spend some time in the woods or on the lake or with the wildlife, relaxing on the weekends. Current owner parks his RV on the property, or you could place something more permanent. Easy access to boat launch, within the sub-division. Power and natural gas at the property line. Storage shed stays. Approximately 1 hour from Edmonton. Great place to enjoy your summers or year round living.