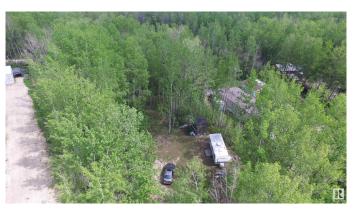

### \$79,000

0 Bedroom, 0.00 Bathroom, Rural on 1.03 Acres

Woodland Bay Estates, Rural Lac Ste. Anne County, AB

1 Acre, partially cleared, treed lot. Lake community of Woodland Estates located on Lake Isle. Private setting. Spend some time in the woods or on the lake or with the wildlife, relaxing on the weekends. Current owner parks his RV on the property, or you could place something more permanent. Easy access to boat launch, within the sub-division. Power and natural gas at the property line. Storage shed stays. Approximately 1 hour from Edmonton. Great place to enjoy your summers or year round living.