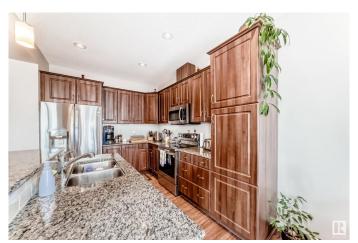

#### \$532,000

3 Bedroom, 2.50 Bathroom, 1,579 sqft Single Family on 0.00 Acres

Allard, Edmonton, AB

Welcome to the beautiful neighborhood of Allard. This 3-bedroom, 2.5 bathroom single-family house a double attached garage. Inside featuring 9-foot ceiling on the main floor, kitchen with S/S appliances, marble counter tops, and an island with an eating bar. The upstairs features 3 bedrooms, a Master with 5 pc en-suite and a walk-in closet, and laundry is also located on the 2 nd floor. Nice big backyard with huge deck. The house is upgraded with triple-pane windows and 15 solar panels on the roof ,7.35 KWT, only 3 years old, with 24 years of warranty 24K value.