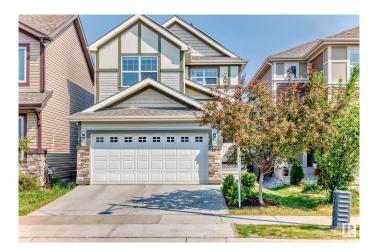

# \$532,000 - 5870 Anthony Crescent, Edmonton

MLS® #E4438991

#### \$532,000

3 Bedroom, 2.50 Bathroom, 1,579 sqft Single Family on 0.00 Acres

Allard, Edmonton, AB

Welcome to the beautiful neighborhood of Allard. This 3-bedroom, 2.5 bathroom single-family house a double attached garage. Inside featuring 9-foot ceiling on the main floor, kitchen with S/S appliances, marble counter tops, and an island with an eating bar. The upstairs features 3 bedrooms, a Master with 5 pc en-suite and a walk-in closet, and laundry is also located on the 2 nd floor. Nice big backyard with huge deck. The house is upgraded with triple-pane windows and 15 solar panels on the roof ,7.35 KWT, only 3 years old, with 24 years of warranty 24K value.

#### **Exterior**

Exterior Wood, Stone, Vinyl

Exterior Features Fenced, Flat Site, Landscaped, Playground Nearby, Public

Transportation, Schools, Shopping Nearby

Roof Asphalt Shingles

Construction Wood, Stone, Vinyl