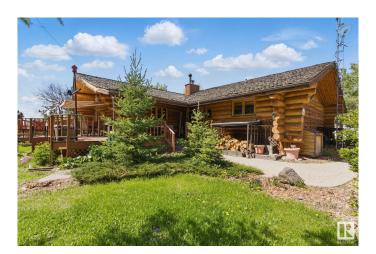

#### \$749.900

3 Bedroom, 2.00 Bathroom, 1,615 sqft Rural on 3.87 Acres

None, Rural Barrhead County, AB

Discover the perfect blend of rustic charm and modern comfort in this beautifully maintained 3-bedroom, 2-bathroom log home, offering approximately 1,600 square feet of thoughtfully designed living space. Nestled on a peaceful 3.87-acre parcel, this custom-crafted home is located just a short drive from the town of Barrhead, providing the ideal balance of country living with convenient access to local amenities. The main floor welcomes you with the warmth and character of log construction, while the fully developed basement adds additional living, recreation, or storage spaceâ€"perfect for growing families or entertaining guests. Step outside to enjoy the privacy and natural beauty of mature landscaping, lush trees, and a large private deck, ideal for outdoor gatherings or peaceful mornings with a coffee in hand.

## **Exterior**

Exterior Log

Exterior Features Fruit Trees/Shrubs, Landscaped, Private Setting, Shopping Nearby, See

Remarks

Construction Log

Foundation Concrete Perimeter