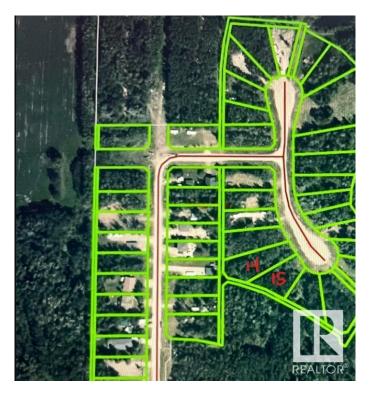

### \$80,000

0 Bedroom, 0.00 Bathroom, Rural on 0.44 Acres

Village West, Rural Wetaskiwin County, AB

Choose your own neighbours! Rare opportunity to purchase adjacent pie-shaped lots in Village West Estates at Pigeon Lake. Have an impressive circular drive, OR purchase JUST this beautiful .44 acre lot for \$80,000, and have friends or family purchase the similarly beautiful .34 acre lot next door! Enjoy the privacy and tranquility of this almost half-acre treed lot just steps along the trails and a bridge away from the Village at Pigeon Lake and its many amenities, including: grocery, gas, restaurants, lounges, inn, spa, liquor, cannabis, clothing, laundry, ice cream, pizza, bank, and more! Black Bull Golf Resort is across the road. Three other golf courses to choose from in the area. Mameo Beach & boat launch nearby. Schools too. Live year-round! Just less than hour from Edmonton, and 1/2 hour from Wetaskiwin, Millet, Calmar etc. Who says you can't have your cake and eat it too?

# **Community Information**

Address 14 11032 Hwy 13

Area Rural Wetaskiwin County

Subdivision Village West

City Rural Wetaskiwin County

County ALBERTA

Province AB

Postal Code T0C 2V0