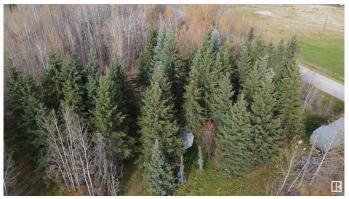

#### \$169,900

0 Bedroom, 0.00 Bathroom, Rural on 3.02 Acres

Johnson Park, Rural Lac Ste. Anne County, AB

Privacy at its best ! 3 acres of treed land with a cleared part to build a house ( architect plans included ) Located in Johnson Park minutes to Alberta Beach, The Lot has a gentle slope making it a perfect for a walk-out basement.5 minutes to the lake by car All utilities are on the property.

## Exterior

Exterior Features Backs Onto Park/Trees, Corner Lot, Flat Site