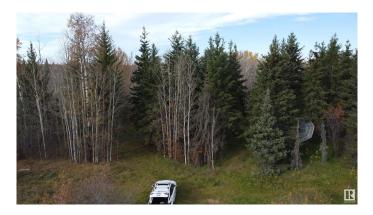

#### \$169,900

0 Bedroom, 0.00 Bathroom, Rural on 3.02 Acres

Johnson Park, Rural Lac Ste. Anne County, AB

Privacy at its best ! 3 acres of treed land with a cleared part to build a house ( architect plans included ) Located in Johnson Park minutes to Alberta Beach, The Lot has a gentle slope making it a perfect for a walk-out basement.5 minutes to the lake by car All utilities are on the property.

## Exterior

Exterior Features Backs Onto Park/Trees, Corner Lot, Flat Site