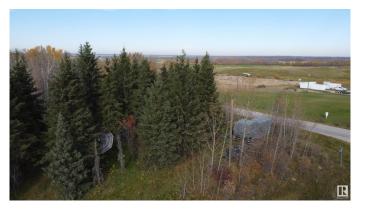

#### \$169,900

0 Bedroom, 0.00 Bathroom, Rural on 3.02 Acres

Johnson Park, Rural Lac Ste. Anne County, AB

Privacy at its best ! 3 acres of treed land with a cleared part to build a house ( architect plans included ) Located in Johnson Park minutes to Alberta Beach, The Lot has a gentle slope making it a perfect for a walk-out basement.5 minutes to the lake by car All utilities are on the property.

## Exterior

Exterior Features Backs Onto Park/Trees, Corner Lot, Flat Site