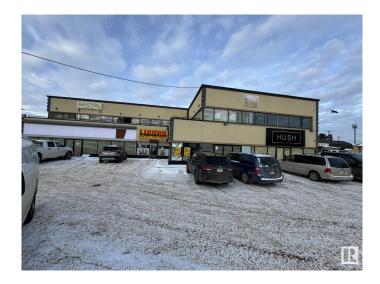

# \$0 - 16220 Stony Plain Road, Edmonton

MLS® #E4438920

## \$0

0 Bedroom, 0.00 Bathroom, Retail on 0.00 Acres

Britannia Youngstown, Edmonton, AB

RIGHT ON STONY PLAIN RD AND 162 ST, approximately 1250sf SPACE IS AVAILABLE FOR LEASE ON THE MAIN LEVEL, perfect for a pizza place, donair shop & over 1800sf on the upper floor available, THIS BUILDING ALREADY HAS LONG TERRM TENANTS, A DAYCARE IS IN THE PROCESS NEXT DOOR, MANY OPTIONS TO EXPLORE FOR WHAT TYPE OF BUSINESS YOU LIKE TO RUN, OPEN UP YOUR OWN BUSINESS OR FRANCHISE. SURROUNDED BY A LOT OF RESIDENTIAL AREA, SCHOOLS ,TRANSPORT, MINUTES AWAY FROM WEST EDMONTON MALL, SUPERSTORE, WALLMART AND HOTELS, EASY ACCESS TO HENDAY, 170TH ST AND MAYFIELD RD.