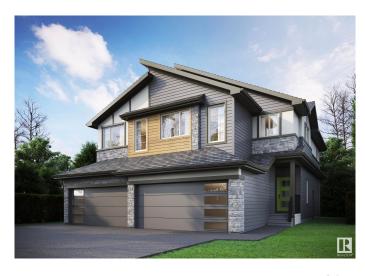

## \$499,900

3 Bedroom, 2.50 Bathroom, 1,665 sqft Single Family on 0.00 Acres

Kinglet Gardens, Edmonton, AB

Welcome to 4156 Kinglet Drive NW, where thoughtful design meets unbeatable value! This Oxford model by City Homes Master Builder offers 1665 sq ft of stylish, functional living space in the vibrant community of Kinglet. Featuring 3 bedrooms, 2.5 bathrooms, and a bright central bonus room, this home is perfect for growing families or professionals needing extra space. The open-concept main floor is ideal for entertaining, while the separate side entrance adds flexibility and future suite potential. Enjoy the ease of a double attached garage, plus the bonus of included appliances and full landscapingâ€"just move in and enjoy! Surrounded by nature and minutes from trails, parks, and all west-end amenities, this home checks every box for comfort, convenience, and opportunity.

Built in 2025

Acres 0.00 Year Built 2025

Type Single Family

Sub-Type Half Duplex

Style 2 Storey

Status Active