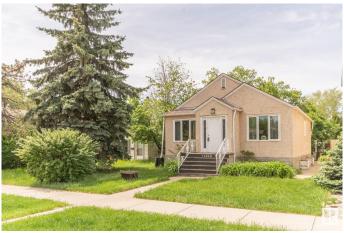

### \$320,000

2 Bedroom, 1.00 Bathroom, 825 sqft Single Family on 0.00 Acres

Cromdale, Edmonton, AB

Take a step back in time to 1947 when you find crystal glass door knobs, front and back porches and stained glass windows to welcome you. This beautifully treed street in Cromdale holds a lot of history as does this home. You will find it is pretty much original and being it has been rented for many years it is being sold As Is Where Is. Please take a look and see if you are someone who loves to restore older homes or perhaps just the lot is more to your liking. How great to be able to walk to the foot ball games or a concert in Commonwealth Stadium. So close to downtown, shopping, medical and parks. With the back alley you have access to parking in the back or on the street. A hidden gem for sure.

## **Community Information**

Address 11209 79 Street

Area Edmonton
Subdivision Cromdale
City Edmonton
County ALBERTA

Province AB

Postal Code T5B 2J7

#### **Exterior**

Exterior Wood, Stucco

Exterior Features Back Lane, Low Maintenance Landscape, Public Swimming Pool, Public

Transportation

Roof Asphalt Shingles

Construction Wood, Stucco

Foundation Concrete Perimeter