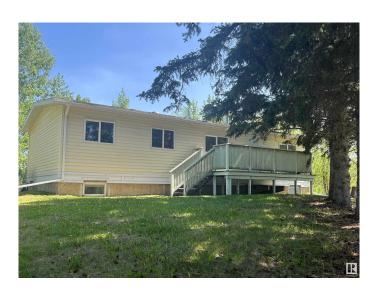

#### \$280,000

5 Bedroom, 2.50 Bathroom, 1,548 sqft Rural on 6.89 Acres

Lakewood Estate, Rural Lac Ste. Anne County, AB

Welcome to your next opportunity! Nestled on a generous 6.89 acre parcel of gently rolling land, this spacious 5 bedroom, 2.5 bathroom home offers the perfect blend of privacy, potential and peaceful country living. With over 2800 sq ft of living space on 2 floors, the home features a traditional layout with plenty of natural light that is ready for your personal touch. The Full basement has an expansive family room space with a fireplace, 2 bedrooms and bathroom. With a little bit of TLC you can restore it to its former charm or reimagine it into something entirely new. This property is a canvas for creativity. Mature trees, open fields and wooded areas â€" perfect for gardening or even horses. Approx 30 mins from Edmonton. Home has a complete water treatment system including iron remover and reverse osmosis.

#### **Amenities**

Features Deck

#### **Exterior**

Exterior Modular

Exterior Features Fenced, Fruit Trees/Shrubs, Hillside

Construction Modular

Foundation Concrete Perimeter