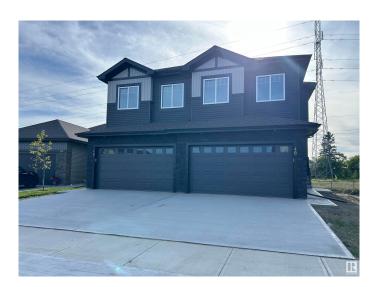

# \$475,000 - 48 Waverly Way, Fort Saskatchewan

MLS® #E4438802

### \$475.000

3 Bedroom, 2.50 Bathroom, 1,550 sqft Single Family on 0.00 Acres

Westpark\_FSAS, Fort Saskatchewan, AB

Available immediately! This stunning brand new half duplex offers an unparalleled living experience with its thoughtful design and luxurious features. Prepare to be wowed by the 22 foot ceilings in the living room creating an expansive and airy atmosphere. The open to below upper level open living room adds another versatile space for relaxation or entertaining. office area provides A dedicated and inspiring workplace. This home boast an open concept main floor, perfect for modern living. your bedroom is a true retreat featuring a huge walk in closet and spa like master bathroom. The tranquility of backing on to green space, offering beautiful views in a private outdoor oasis every detail has been carefully considered creating a home that is both beautiful and functional. Don't miss the opportunity to make this exquisite property yours.

#### **Essential Information**

MLS® # E4438802 Price \$475,000

Bedrooms 3

Bathrooms 2.50

Full Baths 2
Half Baths 1

Square Footage 1,550 Acres 0.00 Year Built 2024

Type Single Family
Sub-Type Half Duplex
Style 2 Storey
Status Active

#### **Exterior**

Exterior Wood, Vinyl

Exterior Features Playground Nearby

Roof Asphalt Shingles

Construction Wood, Vinyl

Foundation Concrete Perimeter