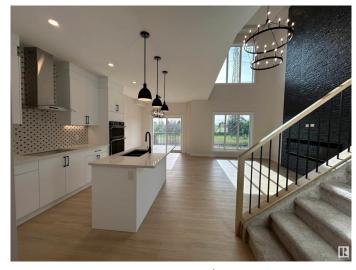

### \$475.000

3 Bedroom, 2.50 Bathroom, 1,550 sqft Single Family on 0.00 Acres

Westpark\_FSAS, Fort Saskatchewan, AB

Available immediately! This stunning brand new half duplex offers an unparalleled living experience with its thoughtful design and luxurious features. Prepare to be wowed by the 22 foot ceilings in the living room creating an expansive and airy atmosphere. The open to below upper level open living room adds another versatile space for relaxation or entertaining. office area provides A dedicated and inspiring workplace. This home boast an open concept main floor, perfect for modern living. your bedroom is a true retreat featuring a huge walk in closet and spa like master bathroom. The tranquility of backing on to green space, offering beautiful views in a private outdoor oasis every detail has been carefully considered creating a home that is both beautiful and functional. Don't miss the opportunity to make this exquisite property yours.

#### Interior

Interior Features ensuite bathroom

Appliances Oven-Built-In

Heating Forced Air-1, Natural Gas

Stories 2

Has Basement Yes

Basement Full, Unfinished