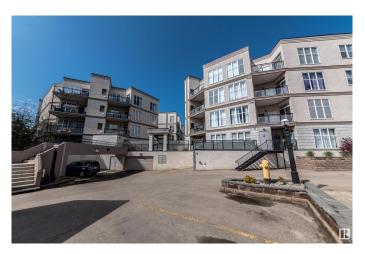

### \$200,000

1 Bedroom, 1.00 Bathroom, 648 sqft Condo / Townhouse on 0.00 Acres

Empire Park, Edmonton, AB

Well appointed 1 bedroom main floor condo unit in desirable "Southview Court". Features an extra large patio facing into the treed courtyard and is completely secured within the gated complex. 9' ceilings make this unit feel even more spacious. Upgraded heated secure parking and storage area also included along with all the appliances. In-suite laundry, and all window coverings. Location is one of the most convenient in Edmonton, just steps shopping, pubs, restaurants, Whitemud and Calgary trail and direct transportation to U of A. Comes with a titled underground parking stall and one more leased space with extra storage. Low condo fees makes this one very attactive

## **Community Information**

Address 150 4827 104a Street

Area Edmonton
Subdivision Empire Park
City Edmonton
County ALBERTA

Province AB

Postal Code T6H 0R5

#### **Amenities**

Amenities Ceiling 9 ft., Exterior Walls- 2"x6", Parking-Extra, Parking-Visitor, Patio

Parking Underground

#### **Exterior**

Exterior Wood, Stucco

Exterior Features Public Transportation, Shopping Nearby

Roof Tar & T

Construction Wood, Stucco

Foundation Concrete Perimeter