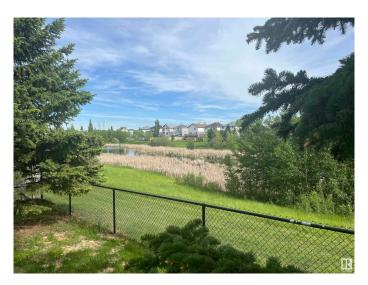

# \$399,900

0 Bedroom, 0.00 Bathroom, Single Family on 0.00 Acres

Silver Berry, Edmonton, AB

BACKS ONTO POND, WALK OUT
BASEMENT LOT! Huge lot - 8,889 square
feet, newly subdivided. Backs onto Silver
Berry Lake. Adjacent to green space. Walk
out basement lot. Crescent location. Lowest
price lot in south Edmonton that backs onto
lake/pond. Walk out lot.

# **Exterior**

Exterior Features Backs Onto Lake, No Back Lane, No Through Road, See Remarks