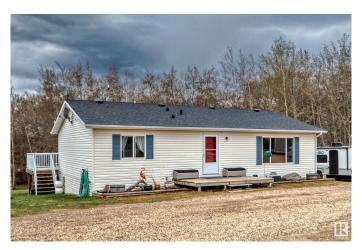

## \$1,800,000

3 Bedroom, 2.50 Bathroom, 1,320 sqft Rural on 4.79 Acres

None, Rural Rockyview County, AB

Attention Home Buyers & Investors! A Remarkable 4.79-acre parcel of prime Mixed Residential and Commercial Real Estate nestled amidst picturesque landscapes, a one of a kind entrepreneur's dream with positive income growth and expansion. The entire main floor is adorned with freshly painted walls, durable vinyl flooring, brand-new quartz counter tops, a pristine fridge, and exquisitely redone bathrooms that redefine everyday living. The outside boast of an expansive south-facing deck from the kitchen/dining area. The WALKOUT basement, can be transformed to add additional income or extra living space. Most importantly, this property boasts a thriving commercial farming operation already in place and generating rental & operating income. Flexible zoning allows for more commercial opportunities.