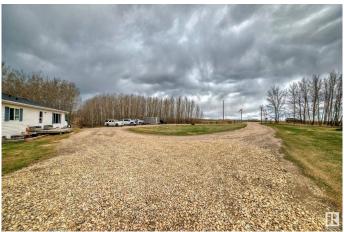

## \$1,800,000

3 Bedroom, 2.50 Bathroom, 1,320 sqft Rural on 4.79 Acres

None, Rural Rockyview County, AB

Attention Home Buyers & Investors! A Remarkable 4.79-acre parcel of prime Mixed Residential and Commercial Real Estate nestled amidst picturesque landscapes, a one of a kind entrepreneur's dream with positive income growth and expansion. The entire main floor is adorned with freshly painted walls, durable vinyl flooring, brand-new quartz counter tops, a pristine fridge, and exquisitely redone bathrooms that redefine everyday living. The outside boast of an expansive south-facing deck from the kitchen/dining area. The WALKOUT basement, can be transformed to add additional income or extra living space. Most importantly, this property boasts a thriving commercial farming operation already in place and generating rental & operating income. Flexible zoning allows for more commercial opportunities.