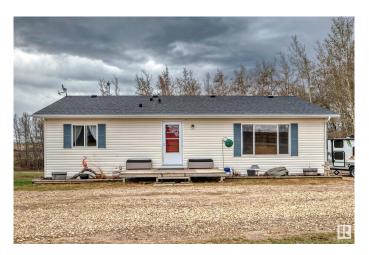

# \$1,800,000 - 25113 Twp Rd 272, Rural Rockyview County

MLS® #E4438636

## \$1,800,000

3 Bedroom, 2.50 Bathroom, 1,320 sqft Rural on 4.79 Acres

None, Rural Rockyview County, AB

Attention Home Buyers & Investors! A Remarkable 4.79-acre parcel of prime Mixed Residential and Commercial Real Estate nestled amidst picturesque landscapes, a one of a kind entrepreneur's dream with positive income growth and expansion. The entire main floor is adorned with freshly painted walls, durable vinyl flooring, brand-new quartz counter tops, a pristine fridge, and exquisitely redone bathrooms that redefine everyday living. The outside boast of an expansive south-facing deck from the kitchen/dining area. The WALKOUT basement, can be transformed to add additional income or extra living space. Most importantly, this property boasts a thriving commercial farming operation already in place and generating rental & operating income. Flexible zoning allows for more commercial opportunities.